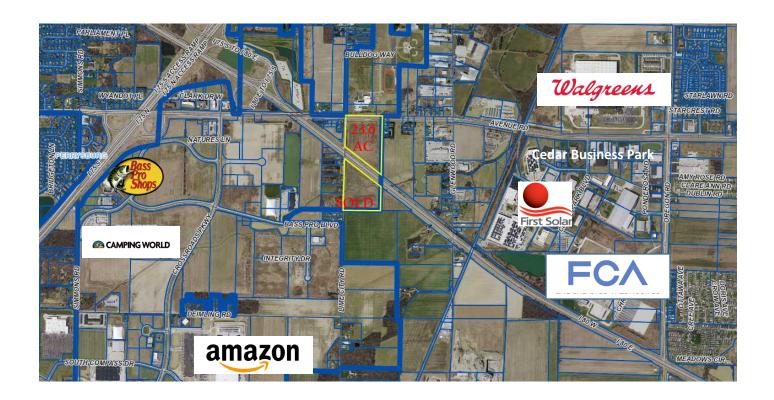

# PROPERTY/TAX EXHIBIT

#### **COMMENTS/FEATURES:**

CLOSE TO THE NEW AMAZON FULFILLMENT CENTER/3 FIRST SOLAR FACILITIES/WALGREENS DISTRIBUTION -SIGNALIZED "HARD CORNER"

- -EXCELLENT ACCESS TO I-75/OHIO TURNPIKE 80/90/ROUTE 20/STATE ROUTE 795
- -EASY ACCESS TO OVER 3.000.000 SF RETAIL