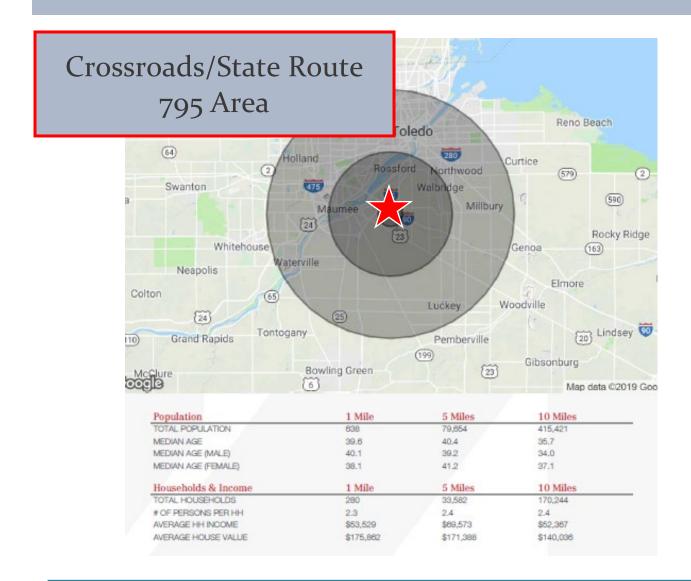

4-2800



23.67 AC +/- LAND FOR SALE

# PROPERTY/TAX EXHIBIT



#### **CONTACT:**

Brian W. McMahon Brian@danberrynational.com 624 W. South Boundary, Suite B Perrysburg, Ohio 43551 Office: (419) 874-2800



23.67 AC +/- LAND FOR SALE

# PROPERTY DIMENSIONS EXHIBIT



#### **CONTACT:**

BRIAN W. MCMAHON BRIAN@DANBERRYNATIONAL.COM 624 W. SOUTH BOUNDARY, SUITE B PERRYSBURG, OHIO 43551 OFFICE: (419) 874-2800



## 23.67 AC +/- LAND FOR SALE

# MAJOR EMPLOYERS/EMPLOYEES IN CROSSROADS AREA



Major Employers/# of Employees in the Access Point/Rossford/Northwood/Crossroads/ Perrysburg/ Perrysburg Township, Ohio)

CONTACT

BRIAN W. MCMAHON BRIAN@DANBERRYNATIONAL.COM 624 W. SOUTH BOUNDARY, SUITE B PERRYSBURG, OHIO 43551

OFFICE: (419) 874-2800



## 23.67 AC +/- LAND FOR SALE

# AREA DEMOGRAPHICS



#### **CONTACT:**

BRIAN W. MCMAHON BRIAN@DANBERRYNATIONAL.COM 624 W. SOUTH BOUNDARY, SUITE B PERRYSBURG, OHIO 43551 OFFICE: (419) 874-2800