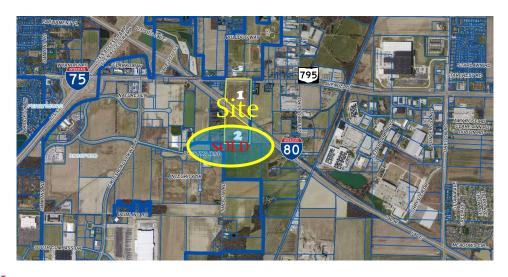

# LOCATION MAP

#### **GENERAL INFORMATION:**

LOCATION: STATE ROUTE 795

CLOSEST INTERSECTION: LIME CITY ROAD

CITY/COUNTY: ROSSFORD/WOOD

STATE/ZIP: OHIO/43460

ZONING: PC - PLANNED COMMERCIAL;

#### **PROPERTY INFORMATION:**

DIMENSIONS: 879.2' FRONTAGE/IRREGULAR

SIZE: 23.67 AC +/-

SURVEY: AVAILABLE – IN FILE PARCEL #: T68-400-020000041001 ANNUAL TAXES - \$855,79 (2022)

NOTE: LOCATED WITHIN AN EXISTING JOINT ECONOMIC DEVELOPMENT ZONE (JEDZ) BETWEEN CITIES OF TOLEDO AND ROSSFORD.