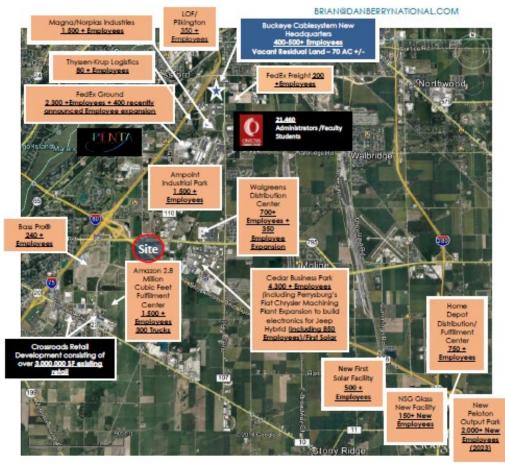

# MAJOR EMPLOYERS/EMPLOYEES IN CROSSROADS AREA

Major Employers/# of Employees in the Access Point/Rossford/Northwood/Crossroads/ Perrysburg/ Perrysburg Township, Ohio)

CONTACT

BRIAN W. MCMAHON BRIAN@DANBERRYNATIONAL.COM 624 W. SOUTH BOUNDARY, SUITE B PERRYSBURG, OHIO 43551

#### **COMMENTS/FEATURES:**

CLOSE TO THE NEW AMAZON FULFILLMENT CENTER/3 FIRST SOLAR FACILITIES/WALGREENS DISTRIBUTION -SIGNALIZED "HARD CORNER"

- -EXCELLENT ACCESS TO I-75/OHIO TURNPIKE 80/90/ROUTE 20/STATE ROUTE 795
- -EASY ACCESS TO OVER 3.000.000 SF RETAIL