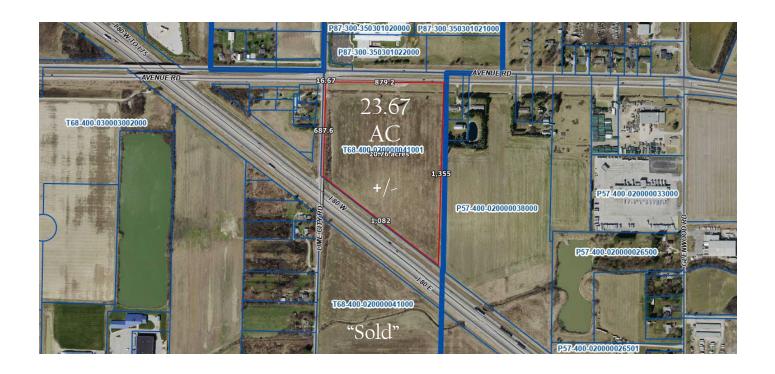

# PROPERTY DIMENSIONS EXHIBIT

#### **PROPERTY INFORMATION:**

DIMENSIONS: 879.2' FRONTAGE/IRREGULAR

SIZE: 23.67 AC +/-

SURVEY: AVAILABLE – IN FILE PARCEL #: T68-400-020000041001 ANNUAL TAXES - \$855,79 (2022)

NOTE: LOCATED WITHIN AN EXISTING JOINT ECONOMIC DEVELOPMENT ZONE (JEDZ) BETWEEN CITIES OF TOLEDO AND ROSSFORD.