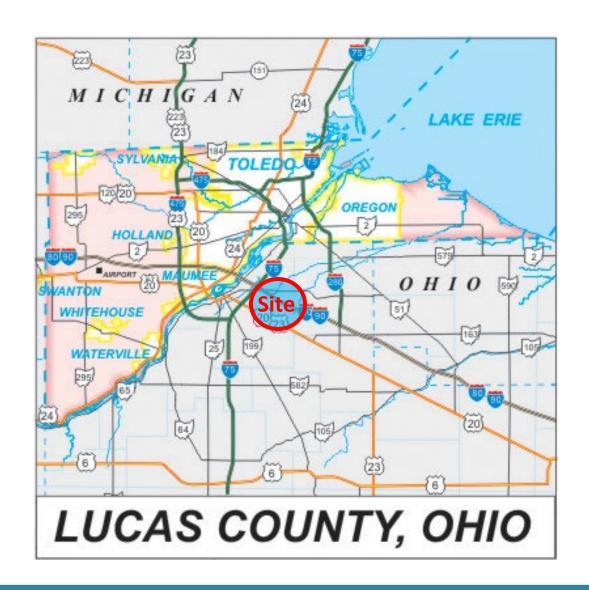

# LOCATION MAP

#### **GENERAL INFORMATION:**

LOCATION: STATE ROUTE 795

CLOSEST INTERSECTION: LIME CITY ROAD

CITY/COUNTY: ROSSFORD/WOOD

STATE/ZIP: OHIO/43460

ZONING: PC - PLANNED COMMERCIAL;