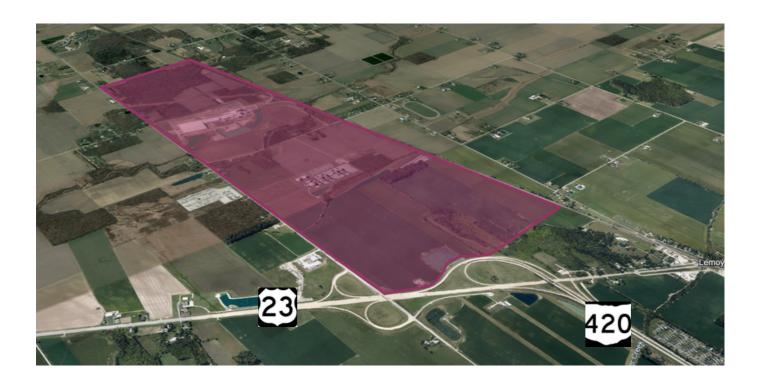

## EASTWOOD COMMERCE CENTER

TROY TOWNSHIP, OHIO

Danberry National Ltd. is pleased to present 450 acres of a 802 acre assembly in Troy Township Ohio. Eastwood Commerce Center is construction ready and deemed among Ohio's top sites. The site is adjacent to US Route 20 with highway visibility and direct access to I-80/90 turnpike.

The site is rail served, is in close proximity to Toledo and Detroit, and has robust electric water and natural gas service.

Eastwood Commerce Center is home to a Home Depot Distribution Center and a new NSG Glass Float Plant and located in an Enterprise Zone