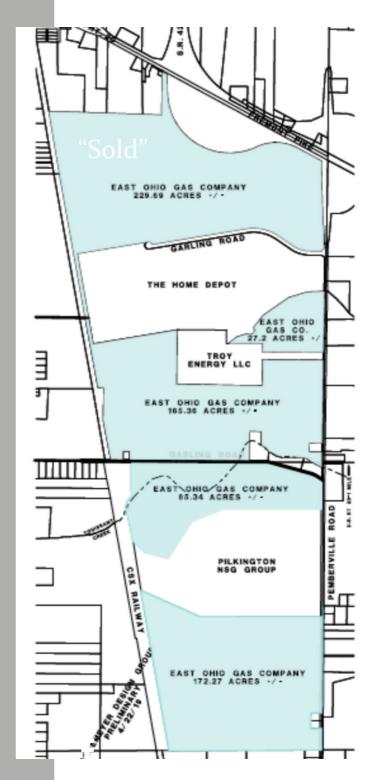

The site is rail served, is in close proximity to Toledo and Detroit, and has robust electric water and natural gas service.

Eastwood Commerce Center is home to a Home Depot Distribution Center and a new NSG Glass Float Plant and located in an Enterprise Zone

## IN THE NEWS

THE BLADE" NSG breaks ground on glass plant near Luckey By: Jon Chavez, April 17, 2019 LUCKEY Read LUCKEY—With a brisk April wind blowing and heavy machines already tearing up nearly 500 acres of a previously vacant Troy Township farm field, officials of the NSG Group on Wednesday began construction on their company's new float glass plant that will supply glass to First Solar Inc.'s expanding solar panel operations in nearby Perrysburg Township.

WTOL 11 NEWS Home Depot opens new fulfillment center in Wood County By: Kate Albright, July 18, 2018 -On Friday, Home Depot opened the doors to their new distribution facility in Troy Township.

Representatives say it's the largest facility of its kind.