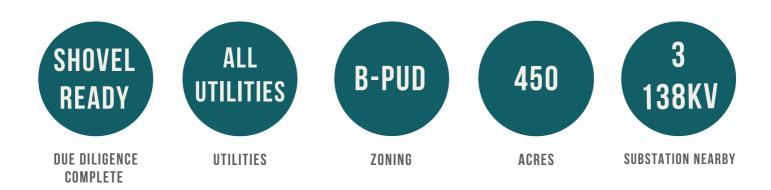

## EASTWOOD COMMERCE CENTER

TROY TOWNSHIP, OHIO

Danberry National Ltd. is pleased to present 450 acres of a 802 acre assembly in Troy Township Ohio. Eastwood Commerce Center is construction ready and deemed among Ohio's top sites. The site is adjacent to US Route 20 with highway visibility and direct access to I-80/90 turnpike.

The site is rail served, is in close proximity to Toledo and Detroit, and has robust electric water and natural gas service.

Eastwood Commerce Center is home to a Home Depot Distribution Center and a new NSG Glass Float Plant and located in an Enterprise Zone

## UTILITIES

- Gas: Available 30" Dominion natural gas line/providing minimum 300 PSI
- Water: Available 8"/12"/16" (500,000 gallon water town south of Property
- Sewer: Storm Sewer and Sanitary Sewer Available – Northwestern Water & Sewer District (NWWSD)
- Electric: Toledo Edison/First Energy 12.5V (distribution) Circuit; 3 138kV (transmission) circuit (adjacent to Lemoyne Substation) These transmission circuits connect directly with coal, nuclear and natural gas-fired electric generation plants located in NW Ohio.